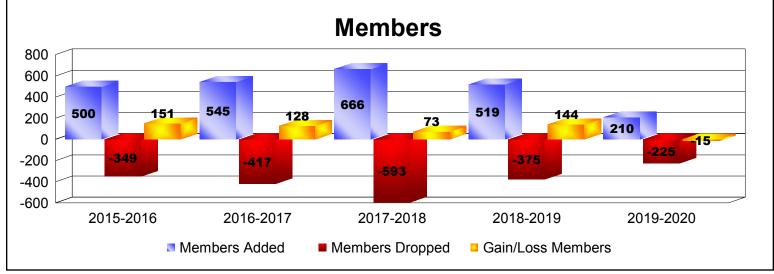

District 317 B

As of December 2019 Cumulative

| Year      | New<br>Clubs | Dropped<br>Clubs | Gain/<br>Loss<br>Clubs | New<br>Members | Charter<br>Members | Reinstate<br>Members | Transfer<br>Members | Total<br>Member<br>Added | Total<br>Members<br>Dropped | Gain/<br>Loss<br>Members |
|-----------|--------------|------------------|------------------------|----------------|--------------------|----------------------|---------------------|--------------------------|-----------------------------|--------------------------|
| 2015-2016 | 4            | -3               | 1                      | 323            | 159                | 13                   | 5                   | 500                      | -349                        | 151                      |
| 2016-2017 | 4            | -3               | 1                      | 381            | 102                | 52                   | 10                  | 545                      | -417                        | 128                      |
| 2017-2018 | 3            | -6               | -3                     | 451            | 92                 | 120                  | 3                   | 666                      | -593                        | 73                       |
| 2018-2019 | 5            | 0                | 5                      | 350            | 151                | 17                   | 1                   | 519                      | -375                        | 144                      |
| 2019-2020 | 3            | -5               | -2                     | 116            | 89                 | 5                    | 0                   | 210                      | -225                        | -15                      |
| Average   | 4            | -3               | 0                      | 324            | 119                | 41                   | 4                   | 488                      | -392                        | 96                       |