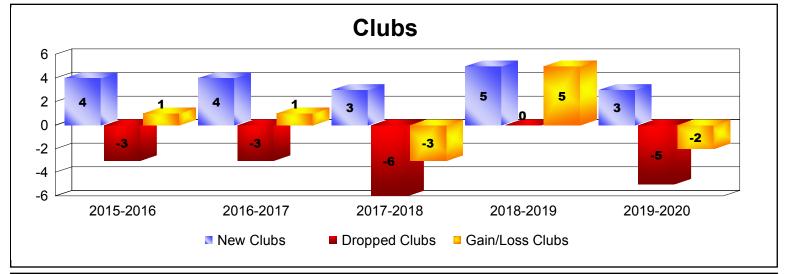

District 317 B

As of December 2019 Cumulative

| Year      | New<br>Clubs | Dropped<br>Clubs | Gain/<br>Loss<br>Clubs | New<br>Members | Charter<br>Members | Reinstate<br>Members | Transfer<br>Members | Total<br>Member<br>Added | Total<br>Members<br>Dropped | Gain/<br>Loss<br>Members |
|-----------|--------------|------------------|------------------------|----------------|--------------------|----------------------|---------------------|--------------------------|-----------------------------|--------------------------|
| 2015-2016 | 4            | -3               | 1                      | 323            | 159                | 13                   | 5                   | 500                      | -349                        | 151                      |
| 2016-2017 | 4            | -3               | 1                      | 381            | 102                | 52                   | 10                  | 545                      | -417                        | 128                      |
| 2017-2018 | 3            | -6               | -3                     | 451            | 92                 | 120                  | 3                   | 666                      | -593                        | 73                       |
| 2018-2019 | 5            | 0                | 5                      | 350            | 151                | 17                   | 1                   | 519                      | -375                        | 144                      |
| 2019-2020 | 3            | -5               | -2                     | 116            | 89                 | 5                    | 0                   | 210                      | -225                        | -15                      |
| Average   | 4            | -3               | 0                      | 324            | 119                | 41                   | 4                   | 488                      | -392                        | 96                       |