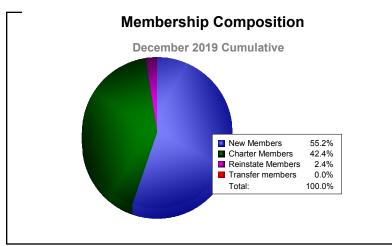

| -593                        | 73                       |
| 2018-2019 | 5            | 0                | 5                      | 350            | 151                | 17                   | 1                   | 519                      | -375                        | 144                      |
| 2019-2020 | 3            | -5               | -2                     | 116            | 89                 | 5                    | 0                   | 210                      | -225                        | -15                      |
| Average   | 4            | -3               | 0                      | 324            | 119                | 41                   | 4                   | 488                      | -392                        | 96                       |









MBR0065 Page 1 of 1 1/6/2020 4:34:13AM